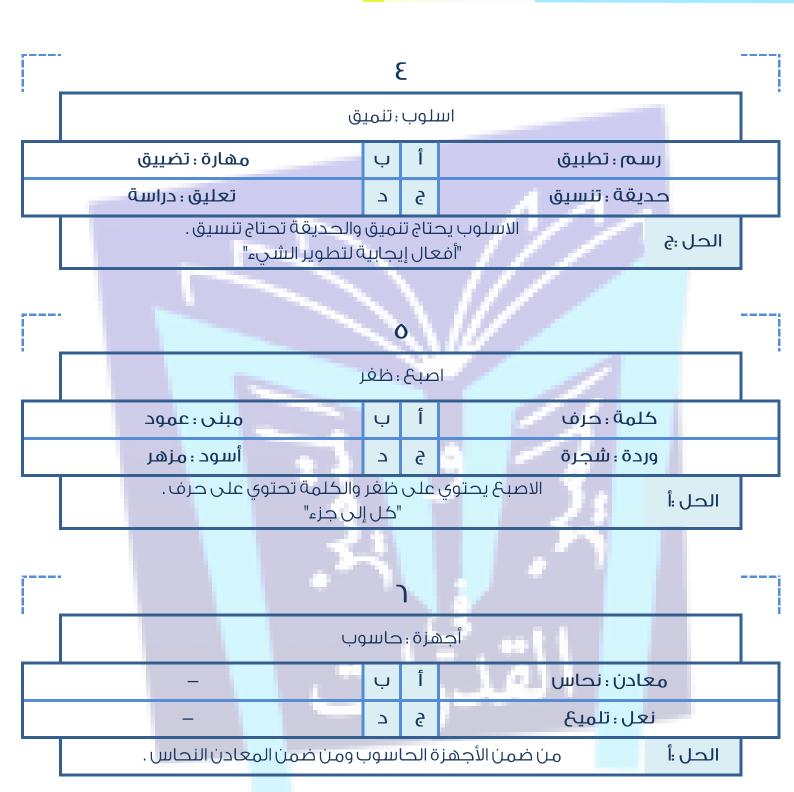

ج

الفقر يسبب الأسى لصاحبه كما أن الاقتصاد يسبب الازدهار للدولة .

فرح : غنی

اقتصاد : ازدهار

الحل :ج

نوم ؛ أرق

|          |                          |                       | •••  |              | •       |  |  |  |  |
|----------|--------------------------|-----------------------|------|--------------|---------|--|--|--|--|
|          |                          | 1                     | •    |              |         |  |  |  |  |
|          | سـم ؛ وفاة               |                       |      |              |         |  |  |  |  |
|          | جد:نجاح أ ب <del>-</del> |                       |      |              |         |  |  |  |  |
|          | -                        | ٦                     | ક    | نوم : خمول   |         |  |  |  |  |
|          | جة.                      | سبب ونتي              |      |              | الحل :أ |  |  |  |  |
|          |                          |                       |      |              |         |  |  |  |  |
| <u> </u> |                          | 1                     | 1    |              |         |  |  |  |  |
|          |                          | :حصار                 | لویق | ت            |         |  |  |  |  |
|          | تعاقب : تداول            | ب                     | ĺ    | عمیر : تدمیر | j       |  |  |  |  |
|          | -                        | 7                     | ફ    | خلی:ارتکب    | ij      |  |  |  |  |
|          |                          | ترادف                 |      |              | الحلب   |  |  |  |  |
|          |                          |                       |      |              |         |  |  |  |  |
|          |                          | وفاة                  | Ми   |              |         |  |  |  |  |
|          | ظمأ : شرب                | Ų                     | Î    | أكل : جوع    |         |  |  |  |  |
|          | -                        | 7                     | ę    | نوم : تعب    |         |  |  |  |  |
|          |                          | ىل في الاذ<br>دقة سبب |      |              | الحل"   |  |  |  |  |

| ·  | ···<br>IP                                 |        |          |                       |   |  |  |  |
|----|-------------------------------------------|--------|----------|-----------------------|---|--|--|--|
|    |                                           | : مکر  | علب      | ث                     |   |  |  |  |
|    | ظمأ : شرب                                 | ب      | Î        | جمل:حقد               |   |  |  |  |
|    | _                                         | ٦      | ę        | شجاعة : أسد           |   |  |  |  |
|    | غة المميزة فيه .                          | والصغ  | يوان     | الحل "أ               |   |  |  |  |
|    |                                           | ٦,     |          |                       |   |  |  |  |
|    |                                           | ٦,     | ٦        |                       | ; |  |  |  |
| Ι, |                                           | 31     | 3        |                       |   |  |  |  |
|    |                                           | برتقار | صیر :    | LC .                  |   |  |  |  |
|    | فضة ؛ سكين                                | ب      | ĺ        | سبیکة : ذهب           |   |  |  |  |
|    | حجر : صلابة                               | ح      | ફ        | خشب : نجارة           |   |  |  |  |
|    | ئما يتم استخلاص السبيكة وتشكيلها<br>خهب . |        | ً) البرت | العصيريتم استخلاصه مر |   |  |  |  |
|    |                                           | 4      |          |                       |   |  |  |  |
|    |                                           | 1      | 0        |                       |   |  |  |  |
|    | 3                                         | : جربو | ارض      | قو                    |   |  |  |  |
|    | ضواري : قرد                               | ب      | Ī        | حشرات : ذبابة         |   |  |  |  |
|    |                                           | _      | د        |                       |   |  |  |  |

من ضمن القوارض الجربوع ومن الضواري القرد.

"طوائف"

الحل "ب

|        |                                 |       | -       |                   | •       |  |
|--------|---------------------------------|-------|---------|-------------------|---------|--|
| _      |                                 | ſ     | ٦       |                   |         |  |
|        | ٦                               | : سما | جوم     | ند                |         |  |
|        | _                               | Ų     | Ī       | ىلماء : أرض       | 2       |  |
|        | _                               | ٦     | ક       | مواج :بحر         | Ī       |  |
| $\top$ | ىكان تواجده                     | 60 در | الشر    |                   | الحل "ج |  |
|        |                                 | ı     | V       |                   |         |  |
|        | ä                               | ریاض  | ىدة:    | ٥                 |         |  |
|        |                                 | Ų     | ĺ       | کشاف : سفر        | است     |  |
|        |                                 | ٦     | ę       | ىافر ؛ خريطة      | шо      |  |
|        | كما أن الاستكشاف يتحقق بالسفر . | اضة،  | a الري  | الصحة تتحقق بواسط | الحل "أ |  |
|        |                                 | 31    | ٨       | <b>7</b>          |         |  |
|        | غة                              | عحيف  | בענ : ב | 70                |         |  |
|        | -                               | Ų     | Í       | ظف : شركة         | 9-0     |  |
|        |                                 | ٦     | ę       | 1011-             |         |  |
|        | التواجد .                       | بكان  | 0       |                   | الحل "أ |  |