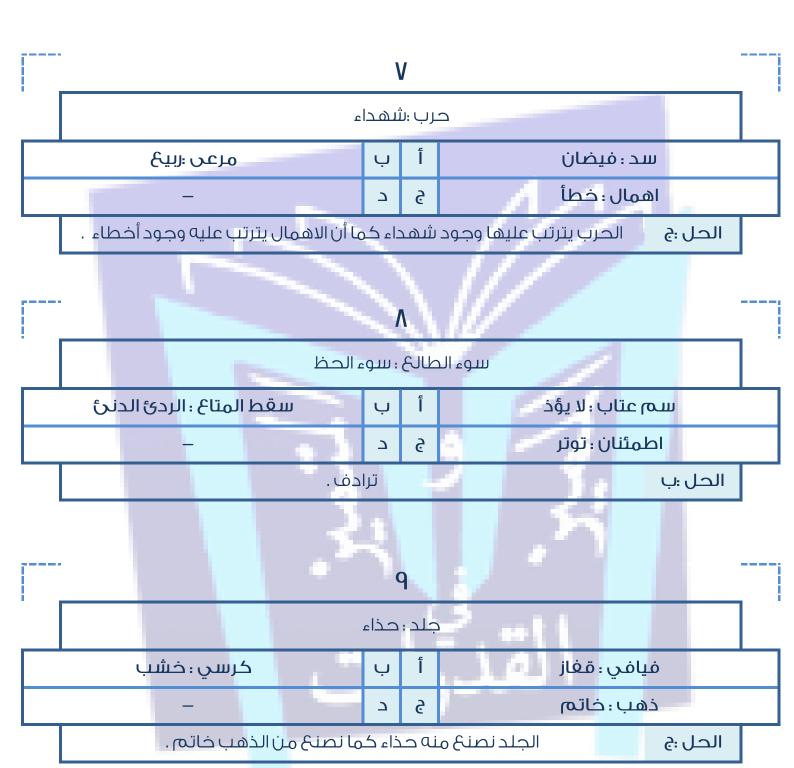

من ضمن القوارض الجربوع ومن الضواري القرد.

"طوائف"

الحل "ب

|        |                                 |       | -       |                   | •       |  |
|--------|---------------------------------|-------|---------|-------------------|---------|--|
| _      |                                 | ſ     | ٦       |                   |         |  |
|        | ٦                               | : سما | جوم     | ند                |         |  |
|        | _                               | Ų     | Ī       | ىلماء : أرض       | 2       |  |
|        | _                               | ٦     | ક       | مواج :بحر         | Ī       |  |
| $\top$ | ىكان تواجده                     | 60 در | الشر    |                   | الحل "ج |  |
|        |                                 | ı     | V       |                   |         |  |
|        | ä                               | ریاض  | ىدة:    | ٥                 |         |  |
|        |                                 | Ų     | ĺ       | کشاف : سفر        | است     |  |
|        |                                 | ٦     | ę       | ىافر ؛ خريطة      | шо      |  |
|        | كما أن الاستكشاف يتحقق بالسفر . | اضة،  | a الري  | الصحة تتحقق بواسط | الحل "أ |  |
|        |                                 | 31    | ٨       | <b>7</b>          |         |  |
|        | غة                              | عحيف  | בענ : ב | 70                |         |  |
|        | -                               | Ų     | Í       | ظف : شركة         | 9-0     |  |
|        |                                 | ٦     | ę       | 1011-             |         |  |
|        | التواجد .                       | بكان  | 0       |                   | الحل "أ |  |

|          | حبر : قلم                            |          |       |                      |         |  |  |  |
|----------|--------------------------------------|----------|-------|----------------------|---------|--|--|--|
|          | بنزین : سیارة                        | Ų        | ĺ     | ـخاء : إنسان         | Ċ       |  |  |  |
|          |                                      | ٦        | ę     | A 24                 |         |  |  |  |
|          | هما جمادات .                         | وكلا     | حتياج | - ///                | الحل "ب |  |  |  |
| <u> </u> |                                      |          |       |                      |         |  |  |  |
|          |                                      | مال      | بنك:  |                      |         |  |  |  |
|          | مستشفى : مرض                         | Ų        | ĺ     | ځتاب : ورق           |         |  |  |  |
|          | کلب : مزرعة                          | ٦        | ક     | لية : جامعة          | 5       |  |  |  |
|          | لكتاب مكان تواجد للورق "احتواء".     | ا ن أ لر | ال کر | البنك مكان تواجد للم | الحل "أ |  |  |  |
| ſ        |                                      |          |       |                      |         |  |  |  |
|          |                                      | اله: د   | صرف   | 0                    |         |  |  |  |
|          | علم : كتب                            | Ų        | ĺ     |                      |         |  |  |  |
|          | مولد ؛ طاقة                          | ٦        | ę     | -                    |         |  |  |  |
|          | والمولد يؤخذ منه طاقة .<br>ب معكوس " |          |       | المصرف يؤخ           | الحل "د |  |  |  |

|            | <br>((                       |        |        |        |                     |          |  |  |
|------------|------------------------------|--------|--------|--------|---------------------|----------|--|--|
|            | صاحب: صديق                   |        |        |        |                     |          |  |  |
|            | _                            | ب      | Ī      |        | -                   |          |  |  |
|            | <del>-</del>                 | ٦      | ફ      |        | A A .               |          |  |  |
|            | ت والعلاقة ترادف .           | ختيارا | ىي الا | قص ذ   |                     | الحل"    |  |  |
|            |                              | ٦      |        | 1      |                     |          |  |  |
| Γ.         |                              | ſ      | ۳      | 11     |                     |          |  |  |
|            | السيء                        | الحظ   | ا: ڪال | وء الط | ш //                |          |  |  |
|            | ساوره القلق : بالغ الاطمئنان | Ų      | ĺ      |        | متاع : الدنئ البذيء | سقط ال   |  |  |
|            | سم زعاف : غیر مؤذ            | ٦      | ફ      | 3      | صيف: الزمن الطويل   | سحابة ال |  |  |
|            | دف                           | ترا    |        | 4      | 7.                  | الحل "أ  |  |  |
| [ <u>-</u> |                              |        |        |        |                     |          |  |  |
|            |                              | : مقار | ريدة   | ÷      |                     |          |  |  |
|            | محرر ؛ صحيفة                 | Ų      | Ī      |        | كلمة : حرف          | 7        |  |  |
|            | موظف :شرکة                   | ٦      | ę      |        | تاب : خطاب          | 5        |  |  |
|            | با أن الجريدة بها مقال       | ف کر   | عا حر  | لمةبه  | الك                 | الحل "أ  |  |  |

q

| <br>Co |        |       |                    |            |              |  |
|--------|--------|-------|--------------------|------------|--------------|--|
|        | أرملة  | ثيب:أ |                    |            |              |  |
| _      | Ų      | Î     | غود : هجوع         | ÖJ         |              |  |
|        | ٦      | ę     | 4 4                |            |              |  |
| ادف    | تر     |       |                    | الحل "أ    |              |  |
|        | (      |       |                    |            | <sub>i</sub> |  |
|        | مأوى   | يت:   |                    |            |              |  |
|        | Ų      | ĺ     | منية عنية          |            |              |  |
| -      | ٦      | ક     | /                  |            |              |  |
| دف.    | ترا    |       | - 3                | الحل "أ    |              |  |
|        |        |       |                    |            |              |  |
| لهدى   | نین اا | لمؤم  | سراج ا             |            |              |  |
| -      | Ų      | ĺ     | ار ؛ الشمس المضيئة | سراج النه  |              |  |
| -      | ٦      | ę     | هاج ؛ النجم الصغير | السراج الو |              |  |
|        |        |       |                    | الحل "أ    |              |  |