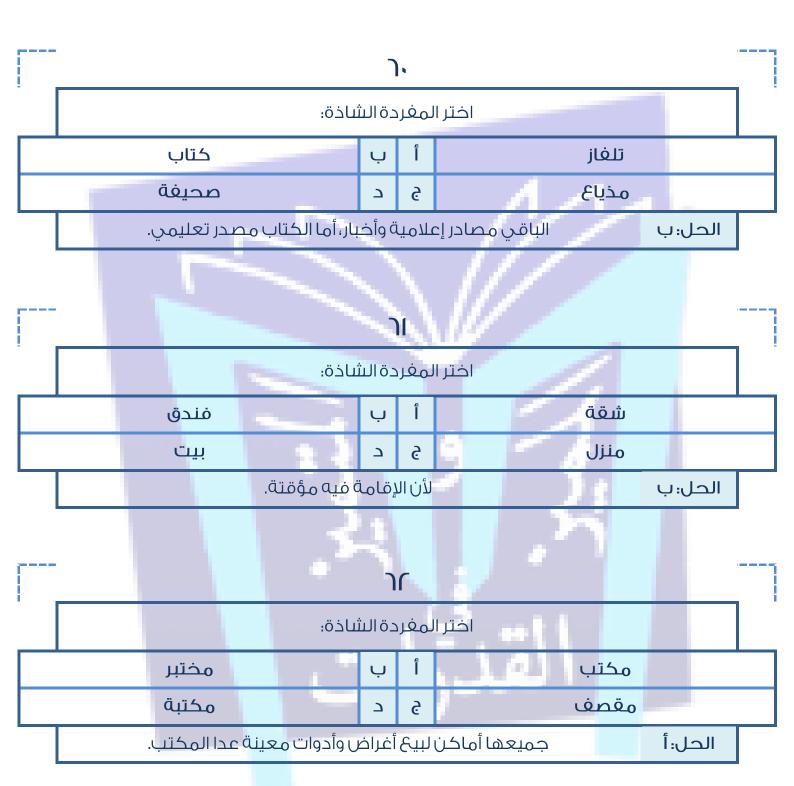

|                      |                                                                     | (      | )      |        |         |  |  |  |
|----------------------|---------------------------------------------------------------------|--------|--------|--------|---------|--|--|--|
|                      | اخة:                                                                | دة الش | لمفرد  | اختر ا |         |  |  |  |
| لحن أ ب شجن          |                                                                     |        |        |        |         |  |  |  |
|                      | صدح                                                                 | ٦      | ક      | طرب    |         |  |  |  |
|                      | الحل: ب لأنها بمعنى الحزن، أما الثلاثة الباقية بمعنى الغناء والطرب. |        |        |        |         |  |  |  |
| ·                    | or                                                                  |        |        |        |         |  |  |  |
|                      | اختر المفردة الشاذة:                                                |        |        |        |         |  |  |  |
|                      | ند                                                                  | ب      | Ī      | نقیض   |         |  |  |  |
|                      | نظیر                                                                | ٦      | ક      | صنو    |         |  |  |  |
|                      | ظیربمعنی نظیر                                                       | ند وند | عنو و  | لأن    | الحل: أ |  |  |  |
|                      |                                                                     | 0      | ۳      | .53    |         |  |  |  |
| اختر المغردة الشاذة: |                                                                     |        |        |        |         |  |  |  |
|                      | قصیدة                                                               | ب      | j      | قصة    |         |  |  |  |
|                      | حكاية                                                               | ٦      | ę      | رواية  |         |  |  |  |
|                      | يكانة من أنواع النثر.                                               | الة وح | م رم ق | لأن قص | الحل: ب |  |  |  |