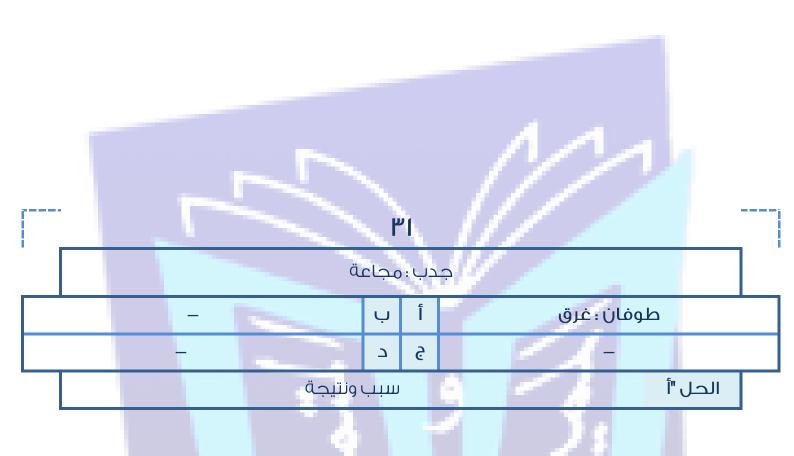

|       | ۳٥                                                    |  |  |  |  |  |  |
|-------|-------------------------------------------------------|--|--|--|--|--|--|
|       | من حكم أحد العلماءتطفو على سطح الماءيغوص في الأعماق . |  |  |  |  |  |  |
|       | القشة : الحجر الكريم أ ب                              |  |  |  |  |  |  |
|       | - e c                                                 |  |  |  |  |  |  |
|       | الدل"أ                                                |  |  |  |  |  |  |
| ·<br> |                                                       |  |  |  |  |  |  |
| ١,    | ۳٦                                                    |  |  |  |  |  |  |
|       | لا تسارع إلى الناس بمافيقولون عنك ما لا               |  |  |  |  |  |  |
|       | يعرفون: يجهلون أ ب يحبون: يعرفون                      |  |  |  |  |  |  |
|       | يکرهون : يعلمون 🕒 ج د يجهلون : يفعلون                 |  |  |  |  |  |  |
|       | الحل "ج                                               |  |  |  |  |  |  |
|       | ۳V                                                    |  |  |  |  |  |  |
|       | عسرك في وطنكمن يسرك في غربتك                          |  |  |  |  |  |  |
|       | أفصح أ ب أسوأ                                         |  |  |  |  |  |  |
|       | أطيب ج د أجمل                                         |  |  |  |  |  |  |
|       | الحل "ج                                               |  |  |  |  |  |  |